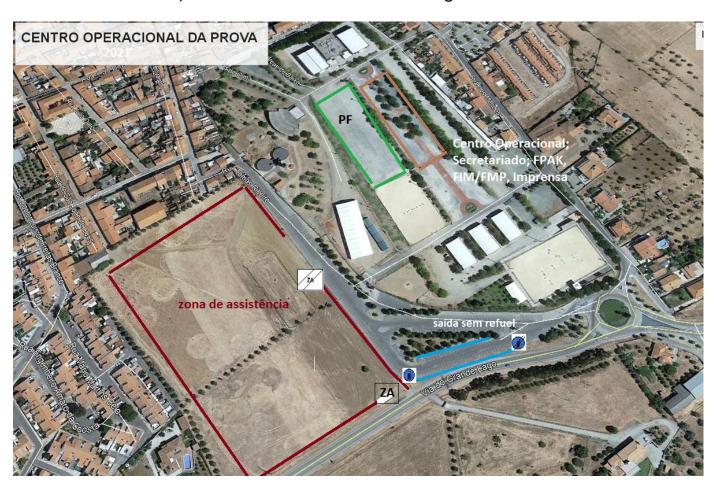

# Location of Park Fermé, Assistance and Refueling Zone

Parque de Feiras e Exposições de Reguengos de Monsaraz Localização GPS: latitude: 38°25'22.35"N / longitude: 7°31'49.67"W