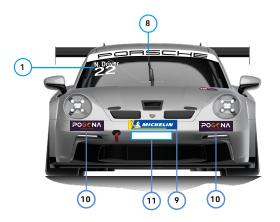

## Season 2025 Sticker Regulation

Status 01/01/2025

| No. | Quantity | Size (mm)                                                                                                    | Colour                    | Logo / Symbol                                                  | Placement                             |
|-----|----------|--------------------------------------------------------------------------------------------------------------|---------------------------|----------------------------------------------------------------|---------------------------------------|
| 1   | 2        | 200/100 height                                                                                               | white                     | Starting number / Driver name in format M. Mustermann          | Windscreen, top right                 |
|     |          |                                                                                                              |                           |                                                                | Rear window, top center               |
| 2   | 2        | 360 x 308                                                                                                    | white with black frame    | Starting number plate, Series identification / starting number | Left and right door                   |
| 3   | 2        | Reservation PORSCHE; Team is free to use this area but can be reclaimed any time by the series organisation. |                           |                                                                | A-pillar, left and right              |
| 4   | 1        | 526 x 29                                                                                                     | black or white            | Porsche Logotype                                               | Rear lid                              |
| 5   | 1        | 256,5 x 40                                                                                                   | black or white            | GT3 Cup / GT4 Clubsport / GT4 RS Clubsport                     | Rear lid                              |
| 6   | 1        | 207 x 107                                                                                                    | original colours          | Flash for current interrupter+ E for extinguisher              | Front bonnet, left                    |
|     |          |                                                                                                              |                           |                                                                |                                       |
| 7   | 2        |                                                                                                              | red with white outline    | mounting of integral two-mount rescue device                   | Roof                                  |
| 8   | 1        | 1244,5 x 133,7                                                                                               | black on white            | Porsche Logotype                                               | Windscreen                            |
| 9   | 1        | 557 x 120                                                                                                    | MICHELIN original colours | MICHELIN                                                       | Front bumper                          |
| 10  | 2        | 255x67                                                                                                       | Pogona original colours   | POGONA                                                         | Area above daytime running light unit |
| 11  | 1        |                                                                                                              | •                         | Front bumper                                                   |                                       |
| 12  | 1        | Reservation PORSCHE; Team is free to use this area but can be reclaimed any time by the series organisation. |                           |                                                                |                                       |
| 13  | 2        |                                                                                                              |                           |                                                                |                                       |
| 14  | 2        | 345 x 70                                                                                                     | MICHELIN original colours | MICHELIN                                                       | Rear bumper, left and right           |
| 15  | 2        | Reservation PORSCHE; Team is free to use this area but can be reclaimed any time by the series organisation. |                           |                                                                | Side sill, left and right             |
| 16  | 2        |                                                                                                              |                           |                                                                | Side sill, left and right             |
| 17  | 2        |                                                                                                              |                           |                                                                | Side sill, left and right             |
| 18  | 2        | 70 height                                                                                                    | white and yellow on black | onGRID                                                         | Side sill, left and right             |
| 19  | 2        | 150 x 70                                                                                                     | Red and White on Black    | ETS Racing Fuels with white outline                            | Side area, left and right             |
| 20  | 2        | 25 height                                                                                                    | white                     | @porschesprintchallengese                                      | side window                           |

## Please note:

The 'Porsche Sprint Challenge Southern Europe - Sticker Regulations - 2025' is part of the Porsche Sprint Challenge Southern Europe regulations 2025. The advertising decals, logos, driver name and starting numbers as specified by the Series Organiser, must be affixed to all competing vehicles during the FP, Q & R of the series and during test events. The size, type, quantity and positioning are determined further in this document. The sticker regulations are agreed on with the RFEDA. Any breach of these Regulations may result in the participant concerned being disqualified from classification. All advertising surfaces that are not occupied as specified in the Sticker Regulations are available for the entrants' own advertising labels. The clearance between such advertising and the mandatory stickers shall be a min. 30 mm. The registered entrants will be informed about their starting numbers before the first race. The team (entrant) is responsible for ensuring that the stickers on the entered vehicles comply with the applicable legal regulations. All mandatory stickers are provided by the PSCSE, including driver names. Only this version of the mandatory stickers are allowed, copies of the mandatory stickers will be refused. It is forbidden to cut or to modify the dimensions. It's allowed to modify the dimensions of the window banner to avoid an overlay of the A-pillar and roof. All cars must be equipped with the mandatory license plate. The sticker positions 1 - 20 are strictly reserved for Porsche AG and its series - and cooperation partners. Usage of current or historic livery of Porsche Motorsport works racing vehicles is reserved for Porsche AG.