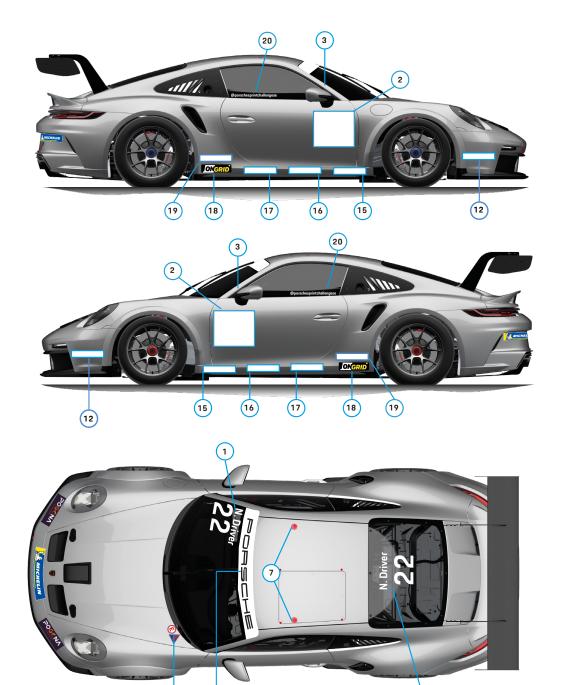

## Season 2025 Sticker Regulation

Status 01/01/2025

| No. | Quantity | Size (mm)                                                                                                    | Colour                    | Logo / Symbol                                                  | Placement                             |
|-----|----------|--------------------------------------------------------------------------------------------------------------|---------------------------|----------------------------------------------------------------|---------------------------------------|
| 1   | 2        | 200/100 height                                                                                               | white                     | Starting number / Driver name in format M. Mustermann          | Windscreen, top right                 |
|     |          |                                                                                                              |                           |                                                                | Rear window, top center               |
| 2   | 2        | 360 x 308                                                                                                    | white with black frame    | Starting number plate, Series identification / starting number | Left and right door                   |
| 3   | 2        | Reservation PORSCHE; Team is free to use this area but can be reclaimed any time by the series organisation. |                           |                                                                | A-pillar, left and right              |
| 4   | 1        | 526 x 29                                                                                                     | black or white            | Porsche Logotype                                               | Rear lid                              |
| 5   | 1        | 256,5 x 40                                                                                                   | black or white            | GT3 Cup / GT4 Clubsport / GT4 RS Clubsport                     | Rear lid                              |
| 6   | 1        | 207 x 107                                                                                                    | original colours          | Flash for current interrupter+ E for extinguisher              | Front bonnet, left                    |
|     |          |                                                                                                              |                           |                                                                |                                       |
| 7   | 2        |                                                                                                              | red with white outline    | mounting of integral two-mount rescue device                   | Roof                                  |
| 8   | 1        | 1244,5 x 133,7                                                                                               | black on white            | Porsche Logotype                                               | Windscreen                            |
| 9   | 1        | 557 x 120                                                                                                    | MICHELIN original colours | MICHELIN                                                       | Front bumper                          |
| 10  | 2        | 255x67                                                                                                       | Pogona original colours   | POGONA                                                         | Area above daytime running light unit |
| 11  | 1        |                                                                                                              | •                         | Front bumper                                                   |                                       |
| 12  | 1        | Reservation PORSCHE; Team is free to use this area but can be reclaimed any time by the series organisation. |                           |                                                                |                                       |
| 13  | 2        |                                                                                                              |                           |                                                                |                                       |
| 14  | 2        | 345 x 70                                                                                                     | MICHELIN original colours | MICHELIN                                                       | Rear bumper, left and right           |
| 15  | 2        | Reservation PORSCHE; Team is free to use this area but can be reclaimed any time by the series organisation. |                           |                                                                | Side sill, left and right             |
| 16  | 2        |                                                                                                              |                           |                                                                | Side sill, left and right             |
| 17  | 2        |                                                                                                              |                           |                                                                | Side sill, left and right             |
| 18  | 2        | 70 height                                                                                                    | white and yellow on black | onGRID                                                         | Side sill, left and right             |
| 19  | 2        | 150 x 70                                                                                                     | Red and White on Black    | ETS Racing Fuels with white outline                            | Side area, left and right             |
| 20  | 2        | 25 height                                                                                                    | white                     | @porschesprintchallengese                                      | side window                           |

## Please note:

The 'Porsche Sprint Challenge Southern Europe - Sticker Regulations - 2025' is part of the Porsche Sprint Challenge Southern Europe regulations 2025. The advertising decals, logos, driver name and starting numbers as specified by the Series Organiser, must be affixed to all competing vehicles during the FP, Q & R of the series and during test events. The size, type, quantity and positioning are determined further in this document. The sticker regulations are agreed on with the RFEDA. Any breach of these Regulations may result in the participant concerned being disqualified from classification. All advertising surfaces that are not occupied as specified in the Sticker Regulations are available for the entrants' own advertising labels. The clearance between such advertising and the mandatory stickers shall be a min. 30 mm. The registered entrants will be informed about their starting numbers before the first race. The team (entrant) is responsible for ensuring that the stickers on the entered vehicles comply with the applicable legal regulations. All mandatory stickers are provided by the PSCSE, including driver names. Only this version of the mandatory stickers are allowed, copies of the mandatory stickers will be refused. It is forbidden to cut or to modify the dimensions. It's allowed to modify the dimensions of the window banner to avoid an overlay of the A-pillar and roof. All cars must be equipped with the mandatory license plate. The sticker positions 1 - 20 are strictly reserved for Porsche AG and its series - and cooperation partners. Usage of current or historic livery of Porsche Motorsport works racing vehicles is reserved for Porsche AG.