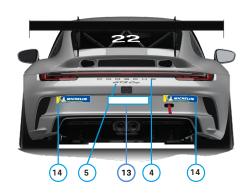

## Season 2025 Sticker Regulation

Status 01/01/2025

| No. | Quantity | Size (mm)                                                                                                    | Colour                    | Logo / Symbol                                                  | Placement                             |
|-----|----------|--------------------------------------------------------------------------------------------------------------|---------------------------|----------------------------------------------------------------|---------------------------------------|
| 1   | 2        | 200/100 height                                                                                               | white                     | Starting number / Driver name in format M. Mustermann          | Windscreen, top right                 |
|     |          |                                                                                                              |                           |                                                                | Rear window, top center               |
| 2   | 2        | 360 x 308                                                                                                    | white with black frame    | Starting number plate, Series identification / starting number | Left and right door                   |
| 3   | 2        | Reservation PORSCHE; Team is free to use this area but can be reclaimed any time by the series organisation. |                           |                                                                | A-pillar, left and right              |
| 4   | 1        | 526 x 29                                                                                                     | black or white            | Porsche Logotype                                               | Rear lid                              |
| 5   | 1        | 256,5 x 40                                                                                                   | black or white            | GT3 Cup / GT4 Clubsport / GT4 RS Clubsport                     | Rear lid                              |
| 6   | 1        | 207 x 107                                                                                                    | original colours          | Flash for current interrupter+ E for extinguisher              | Front bonnet, left                    |
|     |          |                                                                                                              |                           |                                                                |                                       |
| 7   | 2        |                                                                                                              | red with white outline    | mounting of integral two-mount rescue device                   | Roof                                  |
| 8   | 1        | 1244,5 x 133,7                                                                                               | black on white            | Porsche Logotype                                               | Windscreen                            |
| 9   | 1        | 557 x 120                                                                                                    | MICHELIN original colours | MICHELIN                                                       | Front bumper                          |
| 10  | 2        | 255x67                                                                                                       | Pogona original colours   | POGONA                                                         | Area above daytime running light unit |
| 11  | 1        |                                                                                                              | •                         | Front bumper                                                   |                                       |
| 12  | 1        | Reservation PORSCHE; Team is free to use this area but can be reclaimed any time by the series organisation. |                           |                                                                |                                       |
| 13  | 2        |                                                                                                              |                           |                                                                |                                       |
| 14  | 2        | 345 x 70                                                                                                     | MICHELIN original colours | MICHELIN                                                       | Rear bumper, left and right           |
| 15  | 2        | Reservation PORSCHE; Team is free to use this area but can be reclaimed any time by the series organisation. |                           |                                                                | Side sill, left and right             |
| 16  | 2        |                                                                                                              |                           |                                                                | Side sill, left and right             |
| 17  | 2        |                                                                                                              |                           |                                                                | Side sill, left and right             |
| 18  | 2        | 70 height                                                                                                    | white and yellow on black | onGRID                                                         | Side sill, left and right             |
| 19  | 2        | 150 x 70                                                                                                     | Red and White on Black    | ETS Racing Fuels with white outline                            | Side area, left and right             |
| 20  | 2        | 25 height                                                                                                    | white                     | @porschesprintchallengese                                      | side window                           |

## Please note:

The 'Porsche Sprint Challenge Southern Europe - Sticker Regulations - 2025' is part of the Porsche Sprint Challenge Southern Europe regulations 2025. The advertising decals, logos, driver name and starting numbers as specified by the Series Organiser, must be affixed to all competing vehicles during the FP, Q & R of the series and during test events. The size, type, quantity and positioning are determined further in this document. The sticker regulations are agreed on with the RFEDA. Any breach of these Regulations may result in the participant concerned being disqualified from classification. All advertising surfaces that are not occupied as specified in the Sticker Regulations are available for the entrants' own advertising labels. The clearance between such advertising and the mandatory stickers shall be a min. 30 mm. The registered entrants will be informed about their starting numbers before the first race. The team (entrant) is responsible for ensuring that the stickers on the entered vehicles comply with the applicable legal regulations. All mandatory stickers are provided by the PSCSE, including driver names. Only this version of the mandatory stickers are allowed, copies of the mandatory stickers will be refused. It is forbidden to cut or to modify the dimensions. It's allowed to modify the dimensions of the window banner to avoid an overlay of the A-pillar and roof. All cars must be equipped with the mandatory license plate. The sticker positions 1 - 20 are strictly reserved for Porsche AG and its series - and cooperation partners. Usage of current or historic livery of Porsche Motorsport works racing vehicles is reserved for Porsche AG.