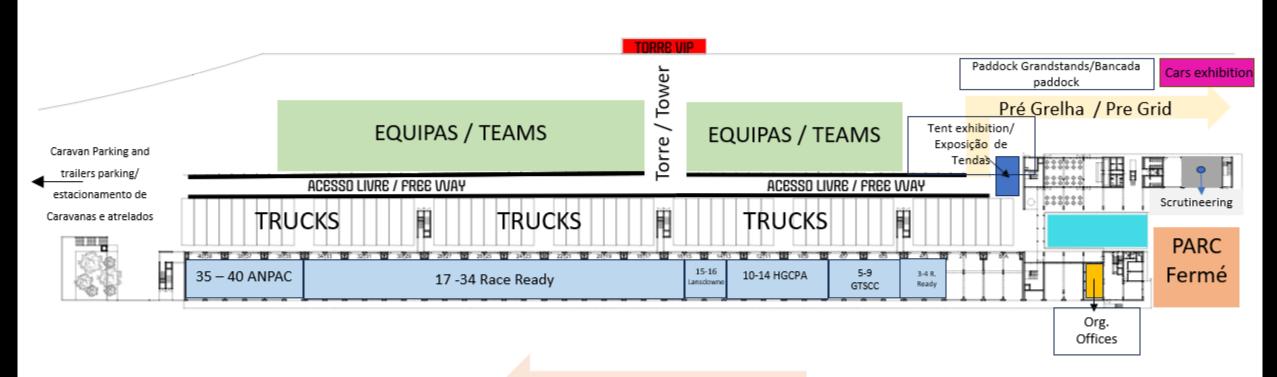

#### PRIVATE CAR PADDOCK PARKING

Each team will receive car pass to park your personal /Road car inside the Paddock in the designated area on the right side after the tunnel, called "P1", please see map attached in this document.

Each team will also receive 1 pass for working vehicles to park in the area in front of the pits, called "P Paddock".

No road cars and/or trailers will be allowed in front of the pits as we need to keep this area clear for cars going to pre-grid. Please help us in making an organized paddock by respecting this rule as if every driver from the tries to park in the left side will be major confusion.

#### **ASSEMBLY AREA**

All cars should proceed to pre-gridding in the Assembly Area (Please see map above) 40 minutes before the scheduled start of their race, during practices drivers can go directly to the track. Assembly area will be closed as soon as the previous practice/race is finished. As soon as the track is cleared, drivers will then be released onto the Pit Lane and normal FIA race start procedure begins.

#### **SIGN ON AND TECHNICAL SCRUTINEERING:**

Sign on location: at the accreditation building located at the entrance of the circuit, and Scrutineering location: In the Technical Garages. Please see at the map.

#### **CIRCUIT MAP**

Entrada Paddock / Paddock Entry
Entrada Bancadas / Stand Entry
Parque de Estacionamento / Parking

Bus

Bu

Bilheteira / Ticket Shop

Área Comercial / Shopping Area Restaurante / Restaurant

Heliporto / Heliport

Info Point

Posto de Comissário / Marshall Post