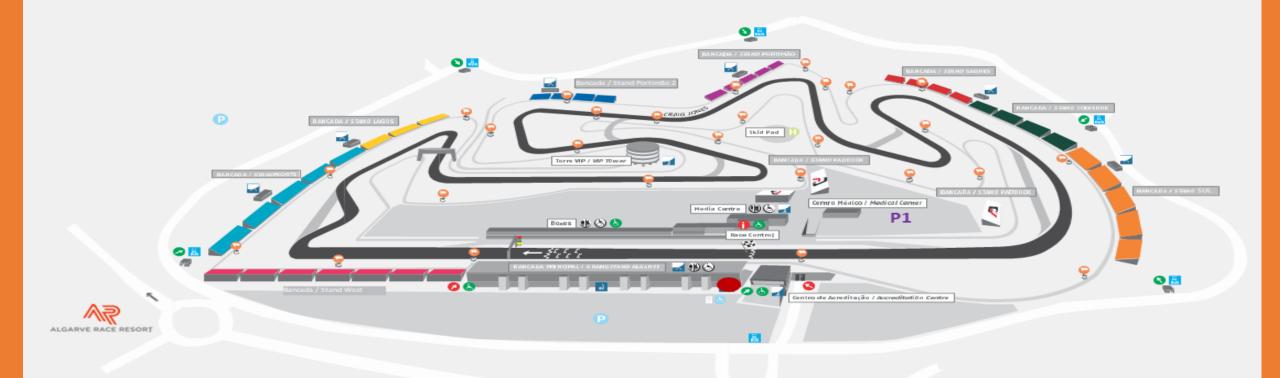

#### PRIVATE CAR PADDOCK PARKING

Each team will receive car pass to park your personal /Road car inside the Paddock in the designated area on the right side after the tunnel, called "P1", please see map attached in this document.

Each team will also receive 1 pass for working vehicles to park in the area in front of the pits, called "P Paddock".

No road cars and/or trailers will be allowed in front of the pits as we need to keep this area clear for cars going to pre-grid. Please help us in making an organized paddock by respecting this rule as if every driver from the tries to park in the left side will be major confusion.

#### **PERSONAL ACCESS**

The accreditation center will be open from Wednesday 16:00H. The accreditation center is located together with administrative checks/sign in, at the entrance of the circuit, see map attached.

#### **ASSEMBLY AREA**

All cars should proceed to pre-gridding in the Assembly Area (Please see map above) 40 minutes before the scheduled start of their race, during practices drivers can go directly to the track. Assembly area will be closed as soon as the previous practice/race is finished. As soon as the track is cleared, drivers will then be released onto the Pit Lane and normal FIA race start procedure begins.

#### **SIGN ON AND TECHNICAL SCRUTINEERING:**

Sign on location: at the accreditation building located at the entrance of the circuit, and Scrutineering location: In the Technical Garages. Please see at the map.

#### **CIRCUIT MAP**

Entrada Paddock / Paddock Entry
Entrada Bancadas / Stand Entry
Parque de Estacionamento / Parking

Bus

Bu

Bilheteira / Ticket Shop

Área Comercial / Shopping Area Restaurante / Restaurant

Heliporto / Heliport

Info Point

Posto de Comissário / Marshall Post