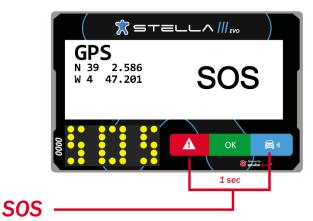

insulated, they must not touch.



#### 3. IRIDIUM ANTENNA

The Iridium Antenna must be installed horizontally and unobstructed towards the sky. It can be mounted on the roof or bonnet. For extra firmness, we recommend covering it with non-metallic adhesive tape.



#### 4. RADIO / GPS ANTENNA

The aerial must be installed on the roof and unobstructed towards the sky.

Once the antennas have been mounted, take the SMA connection cables to the mounting bracket where the STELLA III EVO will be installed.





















































# PRINCIPAL SCREEN























# SOS, MEDICAL REQUEST







Press red and blue button simultaneously to request immediate medical attention or to notificate that vehicle is blocking the total passage of other participants.









# SOS MEDICAL REQUEST







We will have to confirm if we need a doctor and then wait for instructions from race control. Approaching vehicles will receive an SOS on their screen. The first two vehicles to arrive must press the SOS alert on their stella, and help the injured crew.

SOS alert should not be sent in cases of minor accidents, breakdowns or any circumstance that does not involve danger to the participants.

























# CAUTION, STATIONARY VEHICLE





If within a timed section we have a breakdown, we will press the red button for at least 3 seconds until a triangle appears on the led screen. We will send the race management the message that best suit our situation. This alarm will warn nearby vehicles to prevent a possible collision.









## **RED FLAG*