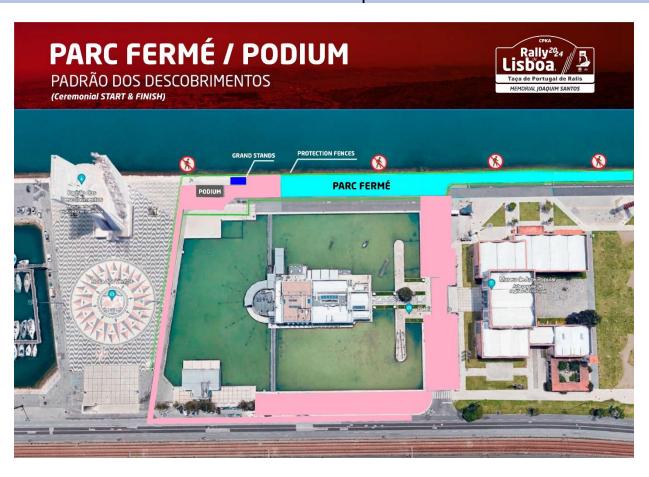

included in the reconnaissance days

10 - The maximum number of people on board during SS reconnaissance is limited to two people per vehicle.



















- 11 Vehicles to be used according to Art.16.4 of PER.
- **12 -** It is forbidden to drive in the opposite direction to the Rally on all SS.

#### **ANEXO 4 – SHAKEDOWN**

**QUALIFYING**DO NOT EXIST

#### SHAKEDOWN - Tapada de Mafra

The route is 3.20 km long. (at Sobral da Abelheira – Mafra)

Competitors interested in taking part -- must fill in the registration form for the SHAKEDOWN available on Sportity, at the same time as entry for the event and make payment for it.

There is Service located at Parque da Feira – Sobral da Abelheira (1,0 km from start)

## APPENDIX 5 - CERIMONIAL START AND FINISH | PADRÃO DOS DESCOBRIMENTOS





















## APPENDIX 6 – HEADQUARTERS | SERVICE | PARC FERMÉ



### APPENDIX 7 - SSS | MARINA DE CASCAIS









































## APPENDIX 8 - TRACKING SYSTEM | GPS

#### **KIT COMPONENTS**



- 1. Iridium Antenna
- 2. Power Cord
- 3. Dual Antenna
- 4. Base/Mount
- 5. Adhesive

#### **IMPORTANT**

For the functional tests and verification, all vehicles must have gone through the installation of the mount, power cord, and antennas.























#### 1. BRACKET

The bracket can be connected to the panel or to the roll bars. The STELLA III EVO buttons must be visible and accessible to the participant (pilot / navigator) even when they are seated and have their seat belts fastened.





#### IMPORTANT

Leave the cables (aerial and battery) in a place wit