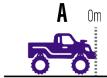

participants.









# SOS MEDICAL REQUEST







We will have to confirm if we need a doctor and then wait for instructions from race control. Approaching vehicles will receive an SOS on their screen. The first two vehicles to arrive must press the SOS alert on their stella, and help the injured crew.

SOS alert should not be sent in cases of minor accidents, breakdowns or any circumstance that does not involve danger to the participants.

























# CAUTION, STATIONARY VEHICLE





If within a timed section we have a breakdown, we will press the red button for at least 3 seconds until a triangle appears on the led screen. We will send the race management the message that best suit our situation. This alarm will warn nearby vehicles to prevent a possible collision.









## **RED FLAG**



LED display shows RF (Red Flag) text alternating with full screen red.





















## **MESSAGES**



From race CONTROL messages or questions can be sent, to which we will respond with OK, YES or NO









#### **APENDIX 9 – RADIO FREQUENCIES USE LICENCE**

The use of any radio transmitter/receiver equipment requires prior authorisation from ANACOM To obtain this authorisation, the following must be indicated in advance in advance:

- make, model and serial number of the equipment (homologation certificate number)
- quantity of equipment to be used and type of operation of the network(s) (VHF/UHF)
- frequency range (Mhz)
- output power of each device
- installation site and aerials used (including gain)
- required period of use

All equipment must operate