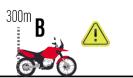

articipants.









# SOS MEDICAL REQUEST







We will have to confirm if we need a doctor and then wait for instructions from race control. Approaching vehicles will receive an SOS on their screen. The first two vehicles to arrive must press the SOS alert on their stella, and help the injured crew.

SOS alert should not be sent in cases of minor accidents, breakdowns or any circumstance that does not involve danger to the participants.

























# CAUTION, STATIONARY VEHICLE





If within a timed section we have a breakdown, we will press the red button for at least 3 seconds until a triangle appears on the led screen. We will send the race management the message that best suit our situation. This alarm will warn nearby vehicles to prevent a possible collision.









## **RED FLAG**



LED display shows RF (Red Flag) text alternating with full screen red.





















## **MESSAGES**



From race CONTROL messages or questions can be sent, to which we will respond with OK, YES or NO









#### **APENDIX 9 – RADIO FREQUENCIES USE LICENCE**

The use of any radio transmitter/receiver equipment requires prior authorisation from ANACOM To obtain this authorisation, the following must be indicated in advance in advance:

- make, model and serial number of the equipment (homologation certificate number)
- quantity of equipment to be used and type of operation of the network(s) (VHF/UHF)
- frequency range (Mhz)
- output power of each device
- installation site and aerials used (including gain)
- required period of use

All equipment must operate wi