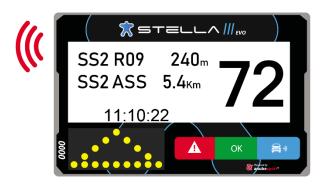

ther participants.









# SOS MEDICAL REQUEST







We will have to confirm if we need a doctor and then wait for instructions from race control. Approaching vehicles will receive an SOS on their screen. The first two vehicles to arrive must press the SOS alert on their stella, and help the injured crew.

SOS alert should not be sent in cases of minor accidents, breakdowns or any circumstance that does not involve danger to the participants.

























# CAUTION, STATIONARY VEHICLE





If within a timed section we have a breakdown, we will press the red button for at least 3 seconds until a triangle appears on the led screen. We will send the race management the message that best suit our situation. This alarm will warn nearby vehicles to prevent a possible collision.









## **RED FLAG**



LED display shows RF (Red Flag) text alternating with full screen red.





















## **MESSAGES**



From race CONTROL messages or questions can be sent, to which we will respond with OK, YES or NO









#### **APENDIX 9 – RADIO FREQUENCIES USE LICENCE**

The use of any radio transmitter/receiver equipment requires prior authorisation from ANACOM To obtain this authorisation, the following must be indicated in advance in advance:

- make, model and serial number of the equipment (homologation certificate number)
- quantity of equipment to be used and type of operation of the network(s) (VHF/UHF)
- frequency range (Mhz)
- output power of each device
- installation site and aerials used (including gain)
- required period of use

All equipment must oper