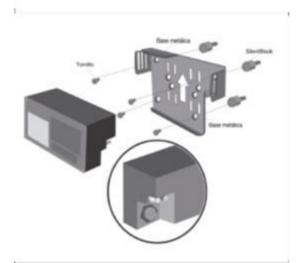

# APPENDIX 5 - CERIMONIAL START AND FINISH | PADRÃO DOS DESCOBRIMENTOS





















## APPENDIX 6 – HEADQUARTERS | SERVICE | PARC FERMÉ



### APPENDIX 7 - SSS | MARINA DE CASCAIS









































## APPENDIX 8 - TRACKING SYSTEM | GPS

#### **KIT COMPONENTS**



- 1. Iridium Antenna
- 2. Power Cord
- 3. Dual Antenna
- 4. Base/Mount
- 5. Adhesive

#### **IMPORTANT**

For the functional tests and verification, all vehicles must have gone through the installation of the mount, power cord, and antennas.























#### 1. BRACKET

The bracket can be connected to the panel or to the roll bars. The STELLA III EVO buttons must be visible and accessible to the participant (pilot / navigator) even when they are seated and have their seat belts fastened.





#### IMPORTANT

Leave the cables (aerial and battery) in a place with at least 10 cm to spare for easy handling.

At least 5 cm of space behind the bracket (bottom right) to allow room for the power cable / connections.























#### 2. POWER CABLE

Connect red wire to the positive end of the 12V battery (+) and grey wire to the negative end of the battery (GND)

The power cable must be connected directly to the battery. The 3A fuse (not included) must be connected to the red wire. Take the cable to the place where the STELLA III EVO is to be installed. All other wires must be insulated, they must not touch.



#### 3. IRIDIUM ANTENNA

The Iridium Antenna must be installed horizontally and unobstructed towards the sky. It can be mounted on the roof or bonnet. For extra fi