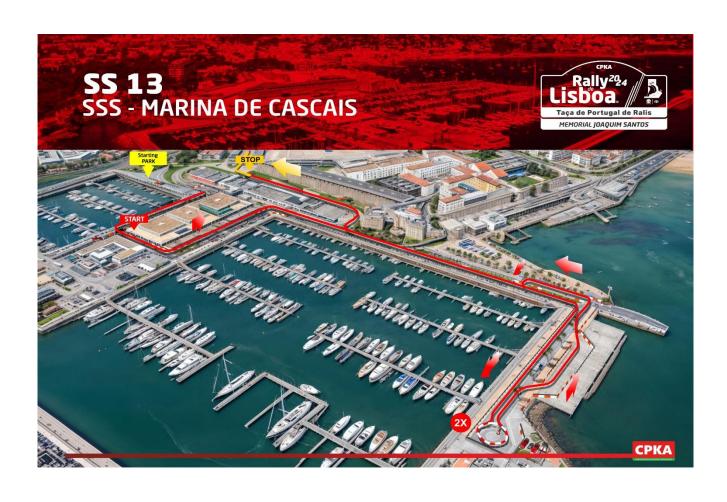

icle.



















- 11 Vehicles to be used according to Art.16.4 of PER.
- **12 -** It is forbidden to drive in the opposite direction to the Rally on all SS.

#### **ANEXO 4 – SHAKEDOWN**

**QUALIFYING**DO NOT EXIST

#### SHAKEDOWN - Tapada de Mafra

The route is 3.20 km long. (at Sobral da Abelheira – Mafra)

Competitors interested in taking part -- must fill in the registration form for the SHAKEDOWN available on Sportity, at the same time as entry for the event and make payment for it.

There is Service located at Parque da Feira – Sobral da Abelheira (1,0 km from start)

## APPENDIX 5 - CERIMONIAL START AND FINISH | PADRÃO DOS DESCOBRIMENTOS





















## APPENDIX 6 – HEADQUARTERS | SERVICE | PARC FERMÉ



### APPENDIX 7 - SSS | MARINA DE CASCAIS









































## APPENDIX 8 - TRACKING SYSTEM | GPS

#### **KIT COMPONENTS**



- 1. Iridium Antenna
- 2. Power Cord
- 3. Dual Antenna
- 4. Base/Mount
- 5. Adhesive

#### **IMPORTANT**

For the functional tests and verification, all vehicles must have gone through the installation of the mount, power cord, and antennas.























#### 1. BRACKET

The bracket can be connected to the panel or to the roll bars. The STELLA III EVO buttons must be visible and accessible to the participant (pilot / navigator) even when they are seated and have their seat belts fastened.





#### IMPORTANT

Leave the cables (aerial and battery) in a place with at least 10 cm to spare for easy handling.

At least 5 cm of space behind the bracket (bottom right) to allow room for the power cable