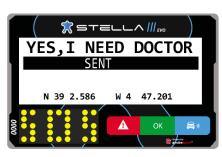

n cables to the mounting bracket where the STELLA III EVO will be installed.





















































# PRINCIPAL SCREEN























# SOS, MEDICAL REQUEST







Press red and blue button simultaneously to request immediate medical attention or to notificate that vehicle is blocking the total passage of other participants.









# SOS MEDICAL REQUEST







We will have to confirm if we need a doctor and then wait for instructions from race control. Approaching vehicles will receive an SOS on their screen. The first two vehicles to arrive must press the SOS alert on their stella, and help the injured crew.

SOS alert should not be sent in cases of minor accidents, breakdowns or any circumstance that does not involve danger to the participants.

























# CAUTION, STATIONARY VEHICLE





If within a timed section we have a breakdown, we will press the red button for at least 3 seconds until a triangle appears on the led screen. We will send the race management the message that best suit our situation. This alarm will warn nearby vehicles to prevent a possible collision.









## **RED FLAG**



LED display shows RF (Red Flag) text alternating with full screen red.





















## **MESSAGES**



From race CONTROL messages or questions can be sent, to which we will respond with OK, YES or NO









#### **APENDIX 9 – RADIO FREQUENCIES USE LICENCE**

The use of any radio transmitter/receiver equipment requires prior authorisation from ANACOM To obtain this authorisation, the following must be indicated in