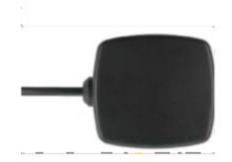

e with at least 10 cm to spare for easy handling.

At least 5 cm of space behind the bracket (bottom right) to allow room for the power cable / connections.























#### 2. POWER CABLE

Connect red wire to the positive end of the 12V battery (+) and grey wire to the negative end of the battery (GND)

The power cable must be connected directly to the battery. The 3A fuse (not included) must be connected to the red wire. Take the cable to the place where the STELLA III EVO is to be installed. All other wires must be insulated, they must not touch.



#### 3. IRIDIUM ANTENNA

The Iridium Antenna must be installed horizontally and unobstructed towards the sky. It can be mounted on the roof or bonnet. For extra firmness, we recommend covering it with non-metallic adhesive tape.



#### 4. RADIO / GPS ANTENNA

The aerial must be installed on the roof and unobstructed towards the sky.

Once the antennas have been mounted, take the SMA connection cables to the mounting bracket where the STELLA III EVO will be installed.





















































# PRINCIPAL SCREEN























# SOS, MEDICAL REQUEST







Press red and blue button simultaneously to request immediate medical attention or to notificate that vehicle is blocking the total passage of other participants.









# SOS MEDICAL REQUEST







We will have to confirm if we need a doctor and then wait for instructions from race control. Approaching vehicles will receive an SOS on their screen. The first two vehicles to arrive must press the SOS alert on their stella, and