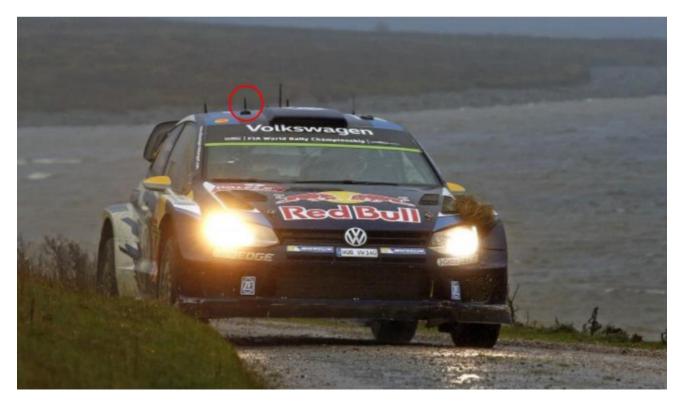

y wire to the negative end of the battery (GND)

The power cable must be connected directly to the battery. The 3A fuse (not included) must be connected to the red wire. Take the cable to the place where the STELLA III EVO is to be installed. All other wires must be insulated, they must not touch.



#### 3. IRIDIUM ANTENNA

The Iridium Antenna must be installed horizontally and unobstructed towards the sky. It can be mounted on the roof or bonnet. For extra firmness, we recommend covering it with non-metallic adhesive tape.



#### 4. RADIO / GPS ANTENNA

The aerial must be installed on the roof and unobstructed towards the sky.

Once the antennas have been mounted, take the SMA connection cables to the mounting bracket where the STELLA III EVO will be installed.





















































# PRINCIPAL SCREEN























# SOS, MEDICAL REQUEST







Press red and blue button simultaneously to request immediate medical attention or to notificate that vehicle is blocking the total passage of other participants.









# SOS MEDICAL REQUEST







We will have to confirm if we need a doctor and then wait for instructions from race control. Approaching vehicles will receive an SOS on their screen. The first two vehicles to arrive must press the SOS alert on their stella, and help the injured crew.

SOS alert should not be sent in cases of minor accidents, breakdowns or any circumstance that does not involve danger to the participants.

























# CAUTION, STATIONARY VEHICLE





If within a timed section we have a breakdown