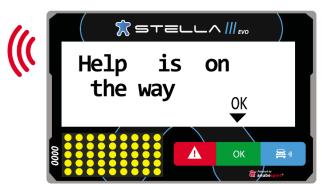

must press the SOS alert on their stella, and help the injured crew.

SOS alert should not be sent in cases of minor accidents, breakdowns or any circumstance that does not involve danger to the participants.

























# CAUTION, STATIONARY VEHICLE





If within a timed section we have a breakdown, we will press the red button for at least 3 seconds until a triangle appears on the led screen. We will send the race management the message that best suit our situation. This alarm will warn nearby vehicles to prevent a possible collision.









## **RED FLAG**



LED display shows RF (Red Flag) text alternating with full screen red.





















## **MESSAGES**



From race CONTROL messages or questions can be sent, to which we will respond with OK, YES or NO









#### **APENDIX 9 – RADIO FREQUENCIES USE LICENCE**

The use of any radio transmitter/receiver equipment requires prior authorisation from ANACOM To obtain this authorisation, the following must be indicated in advance in advance:

- make, model and serial number of the equipment (homologation certificate number)
- quantity of equipment to be used and type of operation of the network(s) (VHF/UHF)
- frequency range (Mhz)
- output power of each device
- installation site and aerials used (including gain)
- required period of use

All equipment must operate with a spacing between consecutive channels of 12.5 kHz.

REQUESTS MUST BE SUBMITTED TO ANACOM AT LEAST 15 WORKING DAYS BEFORE THE INTENDED USE (REQUESTS WITH LESS THAN 15 WORKING DAYS HAVE AN URGENCY FEE).

Requests for authorisation sho