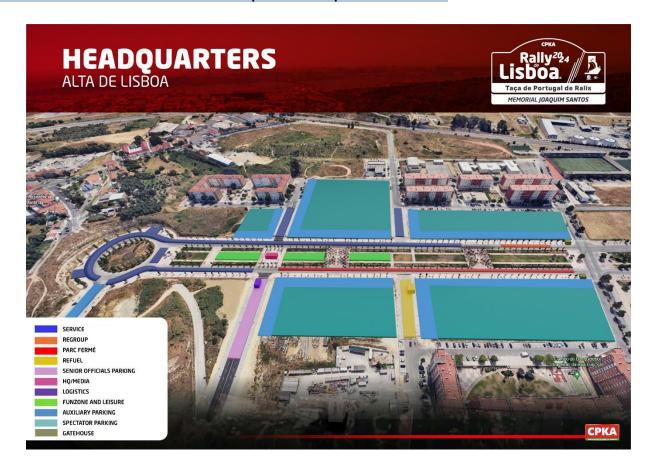

board during SS reconnaissance is limited to two people per vehicle.



















- 11 Vehicles to be used according to Art.16.4 of PER.
- **12 -** It is forbidden to drive in the opposite direction to the Rally on all SS.

#### **ANEXO 4 – SHAKEDOWN**

**QUALIFYING**DO NOT EXIST

#### SHAKEDOWN - Tapada de Mafra

The route is 3.20 km long. (at Sobral da Abelheira – Mafra)

Competitors interested in taking part -- must fill in the registration form for the SHAKEDOWN available on Sportity, at the same time as entry for the event and make payment for it.

There is Service located at Parque da Feira – Sobral da Abelheira (1,0 km from start)

## APPENDIX 5 - CERIMONIAL START AND FINISH | PADRÃO DOS DESCOBRIMENTOS





















## APPENDIX 6 – HEADQUARTERS | SERVICE | PARC FERMÉ



### APPENDIX 7 - SSS | MARINA DE CASCAIS









































## APPENDIX 8 - TRACKING SYSTEM | GPS

#### **KIT COMPONENTS**



- 1. Iridium Antenna
- 2. Power Cord
- 3. Dual Antenna
- 4. Base/Mount
- 5. Adhesive

#### **IMPORTANT**

For the functional tests and verification, all vehicles must have gone through the installation of the mount, power cord, and antennas.























#### 1. BRACKET

The bracket can be connected to the panel or to the roll bars. The STELLA III EVO buttons must be visible and accessible to the participant (pilot / navigator) even when they are seated and have their seat belts fastened.





#### IMPORTANT

Leave the cables (aerial and battery) in a place with at least 10 cm to spare for easy handling.

At least 5 cm of space behi