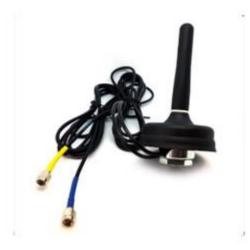

12V battery (+) and grey wire to the negative end of the battery (GND)

The power cable must be connected directly to the battery. The 3A fuse (not included) must be connected to the red wire. Take the cable to the place where the STELLA III EVO is to be installed. All other wires must be insulated, they must not touch.



#### 3. IRIDIUM ANTENNA

The Iridium Antenna must be installed horizontally and unobstructed towards the sky. It can be mounted on the roof or bonnet. For extra firmness, we recommend covering it with non-metallic adhesive tape.



#### 4. RADIO / GPS ANTENNA

The aerial must be installed on the roof and unobstructed towards the sky.

Once the antennas have been mounted, take the SMA connection cables to the mounting bracket where the STELLA III EVO will be installed.





















































# PRINCIPAL SCREEN























# SOS, MEDICAL REQUEST







Press red and blue button simultaneously to request immediate medical attention or to notificate that vehicle is blocking the total passage of other participants.









# SOS MEDICAL REQUEST







We will have to confirm if we need a doctor and then wait for instructions from race control. Approaching vehicles will receive an SOS on their screen. The first two vehicles to arrive must press the SOS alert on their stella, and help the injured crew.

SOS alert should not be sent in cases of minor accidents, breakdowns or any circumstance that does not involve danger to the participants.

























# CAUTION, STATIONARY VEHICLE





If within a timed sec