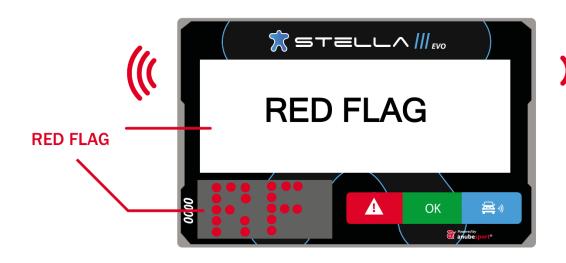

r and then wait for instructions from race control. Approaching vehicles will receive an SOS on their screen. The first two vehicles to arrive must press the SOS alert on their stella, and help the injured crew.

SOS alert should not be sent in cases of minor accidents, breakdowns or any circumstance that does not involve danger to the participants.

























# CAUTION, STATIONARY VEHICLE





If within a timed section we have a breakdown, we will press the red button for at least 3 seconds until a triangle appears on the led screen. We will send the race management the message that best suit our situation. This alarm will warn nearby vehicles to prevent a possible collision.









## **RED FLAG**



LED display shows RF (Red Flag) text alternating with full screen red.





















## **MESSAGES**



From race CONTROL messages or questions can be sent, to which we will respond with OK, YES or NO









#### **APENDIX 9 – RADIO FREQUENCIES USE LICENCE**

The use of any radio transmitter/receiver equipment requires prior authorisation from ANACOM To obtain this authorisation, the following must be indicated in advance in advance:

- make, model and serial number of the equipment (homologation certificate number)
- quantity of equipment to be used and type of operation of the network(s) (VHF/UHF)
- frequency range (Mhz)
- output power of each device
- installation site and aerials used (including gain)
- required period of use

All equipment must operate with a spacing between consecutive channels of 12.5 kHz.

REQUESTS MUST BE SUBMITTED TO ANACOM