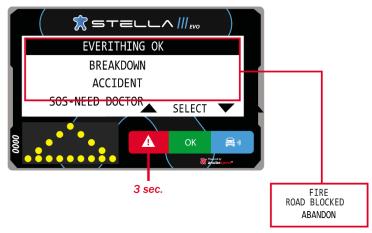

er participants.









# SOS MEDICAL REQUEST







We will have to confirm if we need a doctor and then wait for instructions from race control. Approaching vehicles will receive an SOS on their screen. The first two vehicles to arrive must press the SOS alert on their stella, and help the injured crew.

SOS alert should not be sent in cases of minor accidents, breakdowns or any circumstance that does not involve danger to the participants.

























# CAUTION, STATIONARY VEHICLE





If within a timed section we have a breakdown, we will press the red button for at least 3 seconds until a triangle appears on the led screen. We will send the race management the message that best suit our situation. This alarm will warn nearby vehicles to prevent a possible collision.









## **RED FLAG**



LED display shows RF (Red Flag) text alternating with full screen red.





















## **MESSAGES**



From race CONTROL messages or questions can be sent, to which we will respond with OK, YES or NO









#### **APENDIX 9 – RADIO FREQUENCIES USE LICENCE**

The use of any radio transmitter/receiver equipment requires prior authorisation from ANACOM To obtain this authorisation, the following must be indicated in advance in advance:

- make, model and serial number of the equipment (homologation certificate number)
- quantity of equipment to be used and type of operation of the network(s) (VHF/UHF)
- frequency range (Mhz)
- output power of each device
- installation site and aerials used (including gain)
- required period of use

All equipment must operat