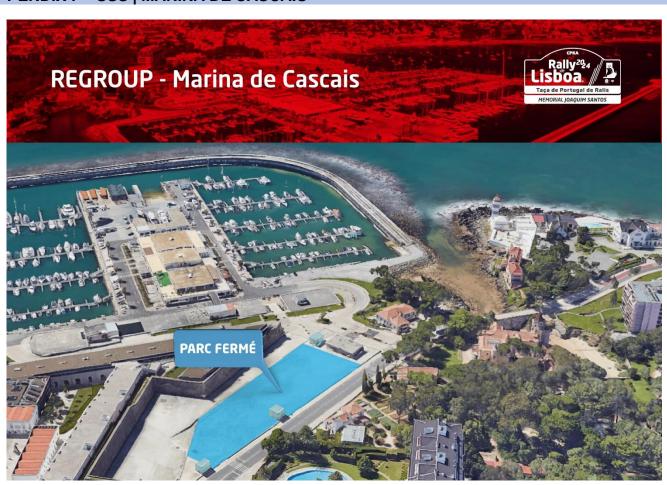

o two people per vehicle.



















- 11 Vehicles to be used according to Art.16.4 of PER.
- **12 -** It is forbidden to drive in the opposite direction to the Rally on all SS.

#### **ANEXO 4 – SHAKEDOWN**

**QUALIFYING**DO NOT EXIST

#### SHAKEDOWN - Tapada de Mafra

The route is 3.20 km long. (at Sobral da Abelheira – Mafra)

Competitors interested in taking part -- must fill in the registration form for the SHAKEDOWN available on Sportity, at the same time as entry for the event and make payment for it.

There is Service located at Parque da Feira – Sobral da Abelheira (1,0 km from start)

## APPENDIX 5 - CERIMONIAL START AND FINISH | PADRÃO DOS DESCOBRIMENTOS





















## APPENDIX 6 – HEADQUARTERS | SERVICE | PARC FERMÉ



### APPENDIX 7 - SSS | MARINA DE CASCAIS









































## APPENDIX 8 - TRACKING SYSTEM | GPS

#### **KIT COMPONENTS**



- 1. Iridium Antenna
- 2. Power Cord
- 3. Dual Antenna
- 4. Base/Mount
- 5. Adhesive

#### **IMPORTANT**

For the functional tests and verification, all vehicles must have gone through the installation of the mount, power cord, and antennas.























#### 1. BRACKET

The bracket can be connected to the panel or to the roll bars. The STELLA III EVO buttons must be visible and accessible to the participant (pilot / navigator) even when they are seated and have their seat belts fastened.





#### IMPORTANT

Leave the cables (aerial and battery) in a place with at least 10 cm to spare for easy handling.

At least 5 cm of space behind the bracket (bottom right) to allow room