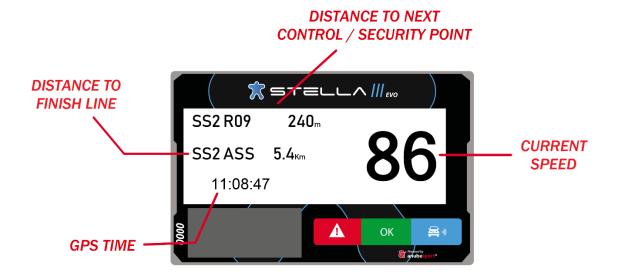

he power cable must be connected directly to the battery. The 3A fuse (not included) must be connected to the red wire. Take the cable to the place where the STELLA III EVO is to be installed. All other wires must be insulated, they must not touch.



#### 3. IRIDIUM ANTENNA

The Iridium Antenna must be installed horizontally and unobstructed towards the sky. It can be mounted on the roof or bonnet. For extra firmness, we recommend covering it with non-metallic adhesive tape.



#### 4. RADIO / GPS ANTENNA

The aerial must be installed on the roof and unobstructed towards the sky.

Once the antennas have been mounted, take the SMA connection cables to the mounting bracket where the STELLA III EVO will be installed.





















































# PRINCIPAL SCREEN























# SOS, MEDICAL REQUEST







Press red and blue button simultaneously to request immediate medical attention or to notificate that vehicle is blocking the total passage of other participants.









# SOS MEDICAL REQUEST







We will have to confirm if we need a doctor and then wait for instructions from race control. Approaching vehicles will receive an SOS on their screen. The first two vehicles to arrive must press the SOS alert on their stella, and help the injured crew.

SOS alert should not be sent in cases of minor accidents, breakdowns or any circumstance that does not involve danger to the participants.

























# CAUTION, STATIONARY VEHICLE





If within a timed section we have a breakdown, we will press the red button for at least 3 seco