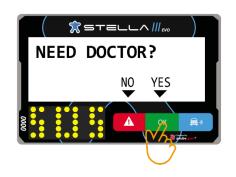

ion cables to the mounting bracket where the STELLA III EVO will be installed.





















































# PRINCIPAL SCREEN























# SOS, MEDICAL REQUEST







Press red and blue button simultaneously to request immediate medical attention or to notificate that vehicle is blocking the total passage of other participants.









# SOS MEDICAL REQUEST







We will have to confirm if we need a doctor and then wait for instructions from race control. Approaching vehicles will receive an SOS on their screen. The first two vehicles to arrive must press the SOS alert on their stella, and help the injured crew.

SOS alert should not be sent in cases of minor accidents, breakdowns or any circumstance that does not involve danger to the participants.

























# CAUTION, STATIONARY VEHICLE





If within a timed section we have a breakdown, we will press the red button for at least 3 seconds until a triangle appears on the led screen. We will send the race management the message that best suit our situation. This alarm will warn nearby vehicles to prevent a possible collision.









## **RED FLAG**



LED display shows RF (Red Flag) text alternating with full screen red.





















## **MESSAGES**



From race CONTROL messages or questions can be sent, to which we will respond with OK, YES or NO









#### **APENDIX 9 – RADIO FREQUENCIES USE LICENCE**

The use of any radio transmitter/receiver equipment requires prior authorisation from ANACOM To obtain this authorisation, the following must be indicated i