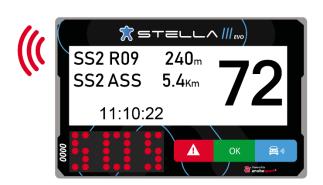

#### 1.3 - Itinerary Characteristics and Distances

| Itinerary total distance | 496,05 Km | Legs number     | 2       |
|--------------------------|-----------|-----------------|---------|
| SS number                | 13        | Sections number | 3       |
| SS total distance        | 102,25 km | SS surface type | Tarmac  |
| SSS number               | 1         | SSS distance    | 1,50 km |