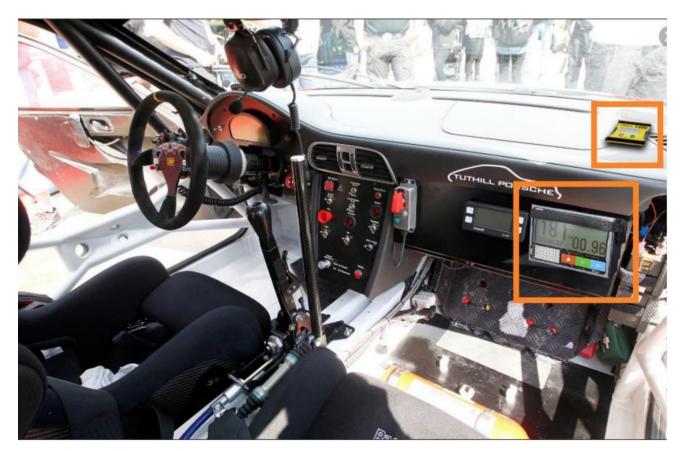

wire to the negative end of the battery (GND)

The power cable must be connected directly to the battery. The 3A fuse (not included) must be connected to the red wire. Take the cable to the place where the STELLA III EVO is to be installed. All other wires must be insulated, they must not touch.



#### 3. IRIDIUM ANTENNA

The Iridium Antenna must be installed horizontally and unobstructed towards the sky. It can be mounted on the roof or bonnet. For extra firmness, we recommend covering it with non-metallic adhesive tape.



#### 4. RADIO / GPS ANTENNA

The aerial must be installed on the roof and unobstructed towards the sky.

Once the antennas have been mounted, take the SMA connection cables to the mounting bracket where the STELLA III EVO will be installed.





















































# PRINCIPAL SCREEN























# SOS, MEDICAL REQUEST







Press red and blue button simultaneously to request immediate medical attention or to notificate that vehicle is blocking the total passage of other participants.









# SOS MEDICAL REQUEST







We will have to confirm if we need a doctor and then wait for instructions from race control. Approaching vehicles will receive an SOS on their screen. The first two vehicles to arrive must press the SOS alert on their stella, and help the injured crew.

SOS alert should not be sent in cases of minor accidents, breakdowns or any circumstance that does not involve danger to the participants.

























# CAUTION, STATIONARY VEHICLE





If within a timed section we have a breakdown,