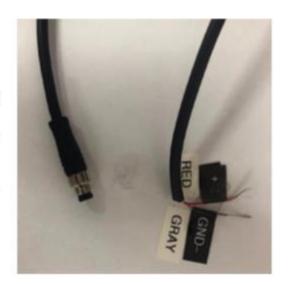

ars. The STELLA III EVO buttons must be visible and accessible to the participant (pilot / navigator) even when they are seated and have their seat belts fastened.





#### IMPORTANT

Leave the cables (aerial and battery) in a place with at least 10 cm to spare for easy handling.

At least 5 cm of space behind the bracket (bottom right) to allow room for the power cable / connections.























#### 2. POWER CABLE

Connect red wire to the positive end of the 12V battery (+) and grey wire to the negative end of the battery (GND)

The power cable must be connected directly to the battery. The 3A fuse (not included) must be connected to the red wire. Take the cable to the place where the STELLA III EVO is to be installed. All other wires must be insulated, they must not touch.



#### 3. IRIDIUM ANTENNA

The Iridium Antenna must be installed horizontally and unobstructed towards the sky. It can be mounted on the roof or bonnet. For extra firmness, we recommend covering it with non-metallic adhesive tape.



#### 4. RADIO / GPS ANTENNA

The aerial must be installed on the roof and unobstructed towards the sky.

Once the antennas have been mounted, take the SMA connection cables to the mounting bracket where the STELLA III EVO will be installed.





















































# PRINCIPAL SCREEN























# SOS, MEDICAL REQUEST







Press red and blue button simultaneously to request immediate medical attention or to notificate that vehicle is blocking the total passage of other participants.









# SOS MEDICAL REQUEST