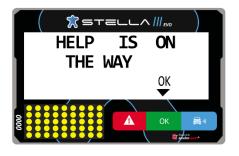

cables to the mounting bracket where the STELLA III EVO will be installed.





















































# PRINCIPAL SCREEN























# SOS, MEDICAL REQUEST







Press red and blue button simultaneously to request immediate medical attention or to notificate that vehicle is blocking the total passage of other participants.









# SOS MEDICAL REQUEST







We will have to confirm if we need a doctor and then wait for instructions from race control. Approaching vehicles will receive an SOS on their screen. The first two vehicles to arrive must press the SOS alert on their stella, and help the injured crew.

SOS alert should not be sent in cases of minor accidents, breakdowns or any circumstance that does not involve danger to the participants.

























# CAUTION, STATIONARY VEHICLE





If within a timed section we have a breakdown, we will press the red button for at least 3 seconds until a triangle appears on the led screen. We will send the race management the message that best suit our situation. This alarm will warn nearby vehicles to prevent a possible collision.









## **RED FLAG**



LED display shows RF (Red Flag) text alternating with full screen red.





















## **MESSAGES**



From race CONTROL messages or questions can be sent, to which we will respond with OK, YES or NO









#### **APENDIX 9 – RADIO FREQUENCIES USE LICENCE**

The use of any radio transmitter/receiver equipment requires prior authorisation from ANACOM To obtain this authorisation, the following must be indicated in ad