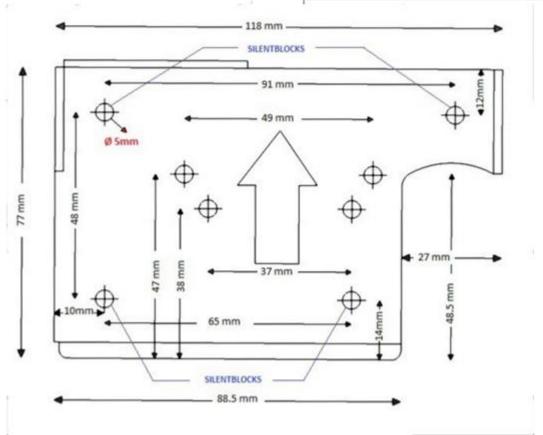

APPENDIX 5 - CERIMONIAL START AND FINISH | PADRÃO DOS DESCOBRIMENTOS





















## APPENDIX 6 – HEADQUARTERS | SERVICE | PARC FERMÉ



### APPENDIX 7 - SSS | MARINA DE CASCAIS









































## APPENDIX 8 - TRACKING SYSTEM | GPS

#### **KIT COMPONENTS**



- 1. Iridium Antenna
- 2. Power Cord
- 3. Dual Antenna
- 4. Base/Mount
- 5. Adhesive

#### **IMPORTANT**

For the functional tests and verification, all vehicles must have gone through the installation of the mount, power cord, and antennas.























#### 1. BRACKET

The bracket can be connected to the panel or to the roll bars. The STELLA III EVO buttons must be visible and accessible to the participant (pilot / navigator) even when they are seated and have their seat belts fastened.





#### IMPORTANT

Leave the cables (aerial and battery) in a place with at least 10 cm to spare for easy handling.

At least 5 cm of space behind the bracket (bottom right) to allow room for the power cable / connections.























#### 2. POWER CABLE

Connect red wire to the positive end of the 12V battery (+) and grey wire to the negative end of the battery (GND)

The power cable must be connected directly to the battery. The 3A fuse (not included) must be connected to the red wire. Take the cable to the place where the STELLA III EVO is to be installed. All other wires must be insulated, they must not touch.



#### 3. IRIDIUM ANTENNA

The Iridium Antenna must be installed horizontally and unobstructed towards the sky. It can be mounted on the roof or bonnet. For extra firm