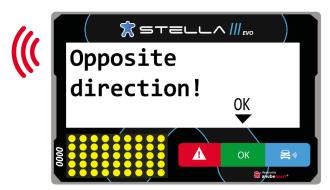

e must press the SOS alert on their stella, and help the injured crew.

SOS alert should not be sent in cases of minor accidents, breakdowns or any circumstance that does not involve danger to the participants.

























# CAUTION, STATIONARY VEHICLE





If within a timed section we have a breakdown, we will press the red button for at least 3 seconds until a triangle appears on the led screen. We will send the race management the message that best suit our situation. This alarm will warn nearby vehicles to prevent a possible collision.









## **RED FLAG**



LED display shows RF (Red Flag) text alternating with full screen red.





















## **MESSAGES**



From race CONTROL messages or questions can be sent, to which we will respond with OK, YES or NO









#### **APENDIX 9 – RADIO FREQUENCIES USE LICENCE**

The use of any radio transmitter/receiver equipment requires prior authorisation from ANACOM To obtain this authorisation, the following must be indicated in advance in advance:

- make, model and serial number of the equipment (homologation certificate number)
- quantity of equipment to be used and type of operation of the network(s) (VHF/UHF)
- frequency range (Mhz)
- output power of each device
- installation site and aerials used (including gain)
- required period of use

All equipment must operate with a spacing between consecutive channels of 12.5 kHz.

REQUESTS MUST BE SUBMITTED TO ANACOM AT LEAST 15 WORKING DAYS BEFORE THE INTENDED USE (REQUESTS WITH LESS THAN 15 WORKING DAYS HAVE AN URGENCY FEE).

Requests for authorisation s