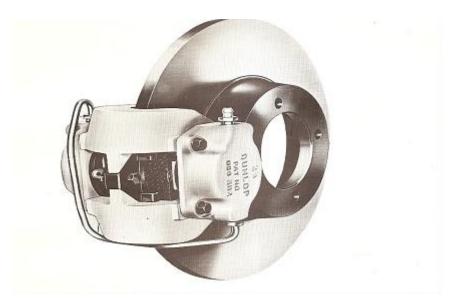

## **Specific technical regulations 2022**

|                               | Period E – FIA Form 34               | Notes                                           |
|-------------------------------|--------------------------------------|-------------------------------------------------|
| Minimum weight                | 1118kg                               | Maximum ballast 30kg                            |
| Wheels diameter               | 5 ½ FR – 5 ½ RE – Wire wheels only   | Maximum 15in                                    |
| Brakes/Calipers               | Standard 2 pistons Dunlop MK2        | • <b>FR</b> 53.9mm (2 1/8inch)                  |
|                               |                                      | • RE 44.45mm (1 ¾ inch)                         |
| Front Disc Brake Diameter     | 279mm                                | Non ventilated solid discs                      |
| Rear Disc Brake Diameter      | 254mm                                | Non ventilated solid discs                      |
| Maximum front track           | 127cm                                |                                                 |
| Maximum rear track            | 129,5cm                              |                                                 |
| Ground clearance/ Ride height | 100mm                                | Art. 4.6 Sixties' Endurance Regulation          |
| Maximum capacity / Stroke     | 3885cc / 106mm                       |                                                 |
| Intake                        | 3 x SU HD8                           |                                                 |
| Ignition                      | Contact breaker/coil, mechanical     | Electronic ignition are forbidden               |
|                               | Advance retard only                  |                                                 |
| Heads                         | Standard straight head               |                                                 |
| Engine bloc material          | Cast iron                            | Aluminium forbidden                             |
|                               |                                      | <ul> <li>Helical-toothed gears only,</li> </ul> |
| Gearbox                       | Moss or Jaguar 4 speed               | operational synchromesh                         |
|                               |                                      | ZF 5 speed are forbidden                        |
| Dampers                       | Steel non adjustable                 | Alloy dampers are forbidden                     |
|                               | non threaded dampers                 |                                                 |
| Exhaust manifolds             | Must comply with the original design | See picture page 2                              |
| Differential                  | steel Salisbury                      | Discs self locking only                         |
| Rear axle material            | Cast iron                            | Alloy/Magnesium are forbidden                   |
| Gearbox material              | Cast iron                            | Alloy/Magnesium are forbidden                   |
| Bodywork                      | Steel                                |                                                 |

## **Exhaust Manifold**