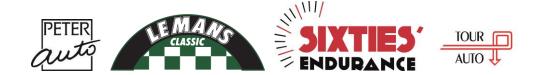

## **Specific technical regulations 2022**

|                               | Period E – FIA Form 34               | Notes                                           |
|-------------------------------|--------------------------------------|-------------------------------------------------|
| Minimum weight                | 1118kg                               | Maximum ballast 30kg                            |
| Wheels diameter               | 5 ½ FR – 5 ½ RE – Wire wheels only   | Maximum 15in                                    |
| Brakes/Calipers               | Standard 2 pistons Dunlop MK2        | • <b>FR</b> 53.9mm (2 1/8inch)                  |
|                               |                                      | • RE 44.45mm (1 ¾ inch)                         |
| Front Disc Brake Diameter     | 279mm                                | Non ventilated solid discs                      |
| Rear Disc Brake Diameter      | 254mm                                | Non ventilated solid discs                      |
| Maximum front track           | 127cm                                |                                                 |
| Maximum rear track            | 129,5cm                              |                                                 |
| Ground clearance/ Ride height | 100mm                                | Art. 4.6 Sixties' Endurance Regulation          |
| Maximum capacity / Stroke     | 3885cc / 106mm                       |                                                 |
| Intake                        | 3 x SU HD8                           |                                                 |
| Ignition                      | Contact breaker/coil, mechanical     | Electronic ignition are forbidden               |
|                               | Advance retard only                  |                                                 |
| Heads                         | Standard straight head               |                                                 |
| Engine bloc material          | Cast iron                            | Aluminium forbidden                             |
|                               |                                      | <ul> <li>Helical-toothed gears only,</li> </ul> |
| Gearbox                       | Moss or Jaguar 4 speed               | operational synchromesh                         |
|                               |                                      | ZF 5 speed are forbidden                        |
| Dampers                       | Steel non adjustable                 | Alloy dampers are forbidden                     |
|                               | non threaded dampers                 |                                                 |
| Exhaust manifolds             | Must comply with the original design | See picture page 2                              |
| Differential                  | steel Salisbury                      | Discs self locking only                         |
| Rear axle material            | Cast iron                            | Alloy/Magnesium are forbidden                   |
| Gearbox material              | Cast iron                            | Alloy/Magnesium are forbidden                   |
| Bodywork                      | Steel                                |                                                 |

## **Dunlop Mk2 Caliper**